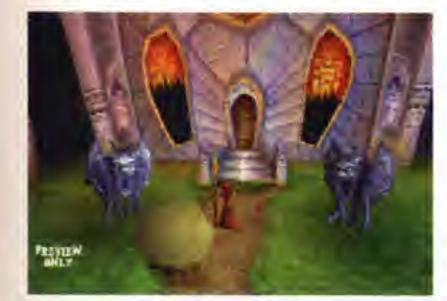

nyone who's caught a glimpse of MediEvil while it's been in development will immediately say the same thing - it's Ghouls 'n' Ghosts 3D. A pretty accurate statement, except that this game isn't made by Capcom. The comparisons

are raised because of the level design, the weapon attacks and the enemies - all of which are remarkably similar. Of course the twist is that this game is 3D, and comes 10 years later than Capcom's classic, but there's also a few more additions to the gameplay, as

### CALL THE LAWYERS

It looks to us like the designers of MediEvil were heavily influenced by Tim Burton's movie Nightmare Before Christmas. Sir Dan and Jack Skellington look like they had the same parents, and even the music is eerily similar to the movie's tunes. If you want further convincing, check out the graveyard level, and the short intro that accompanies this preview version of the game.

# CAN YOU SMELL WHAT ZAROK IS COOKING?

If you've been playing games for longer than a few years you'll be familiar with ropey plots to get a game in motion. MediEvil features that old staple of an evil sorcerer called Zarok who wants to take over the world, and he's brought back the dead to serve his plan. Guess who you play? The hero! In this game his name's Sir Dan Fortesque, an age old hero. He's been brought back from the grave too. The task ahead is 30 levels long, featuring many enemies to defeat, puzzles to solve and some rather nice music.

Remember, nothing remains hidden under the gaze of an angel

It's Jack Skellington. Oh no, it's Sir Dan. You can tell by the missing bottom jaw and one un-decomposed eyeball.

PREVIEW ONLY